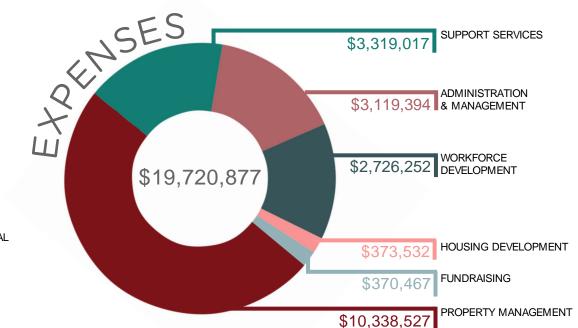

CHP begins providing services to parents and children at Island Bay Home's 110 units of family housing

\$10,338,527 RENTAL INCOME

Awareness Month

**NOVEMBER** CHP hosts Inaugural symposium to engage community and recognize Homelessness